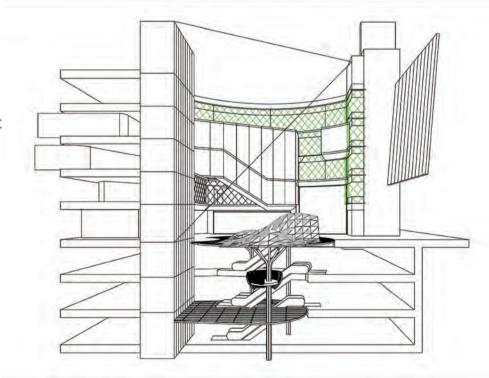

The strong visual integration throughout the six floors of the mall is achieved through the opening of an underground double height atrium at the center of the courtyard, accessible from abovethrough a 280 sqm free-form glass skylight.

## GREEN SOLUTION

The inner courtyard featuring the nine floors' height waterfall, the tallest outdoor waterfall in Asia, runs in an automatic inductor system where the water consumption is optimized depending on the climactic conditions and also features an extensive areas of over 2,000 sqm of living vertical gardens which collect rainwater that is then re-used in other areas of the project including the buildings cooling systems.

Natural light reaches the innermost parts of the mall during daytime through the glass floor of basement 2 atrium. At night, it's the artificial light from below providing a diffuse glow tothe floors above.