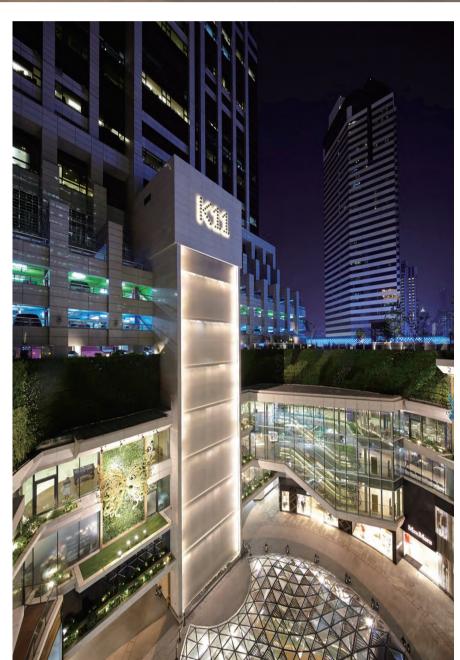

The strong visual integration throughout the six floors of the mall is achieved through the opening of an underground double height atrium at the center of the courtyard, accessible from abovethrough a 280 sqm free-form glass skylight.

## GREEN SOLUTION

The inner courtyard featuring the nine floors' height waterfall, the tallest outdoor waterfall in Asia, runs in an automatic inductor system where the water consumption is optimized depending on the climactic conditions and also features an extensive areas of over 2,000 sqm of living vertical gardens which collect rainwater that is then re-used in other areas of the project including the buildings cooling systems.