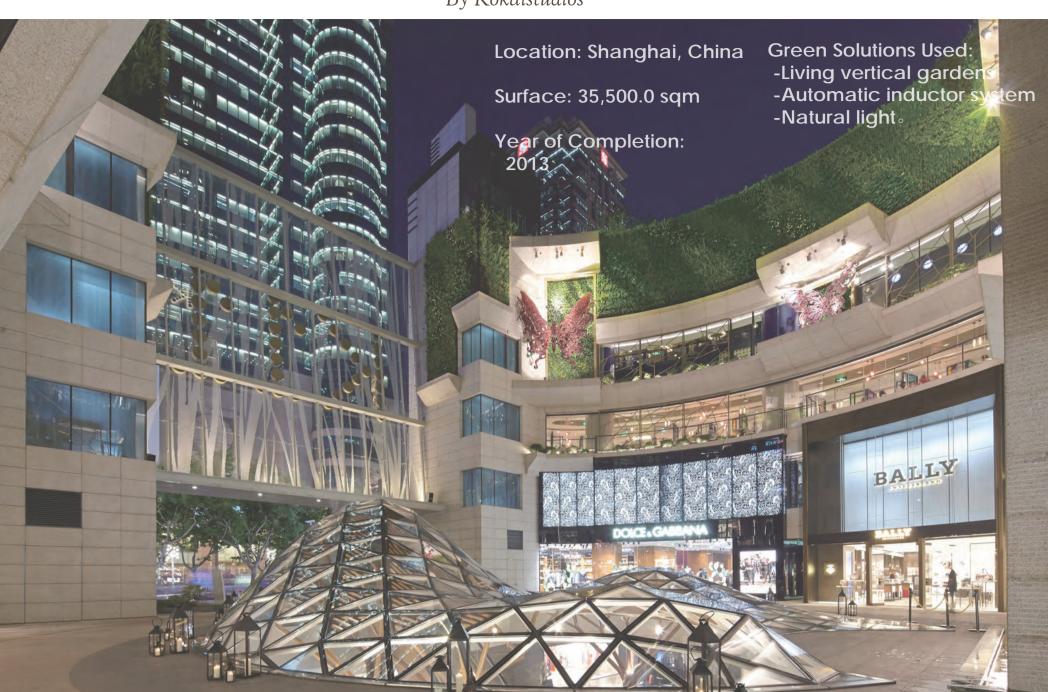

The strong visual integration throughout the six floors of the mall is achieved through the opening of an underground double height atrium at the center of the courtyard, accessible from abovethrough a 280 sqm free-form glass skylight.

## GREEN SOLUTION

The inner courtyard featuring the nine floors' height waterfall, the tallest outdoor waterfall in Asia, runs in an automatic inductor system where the water consumption is optimized depending on the climactic conditions and also features an extensive areas of over 2,000 sqm of living vertical gardens which collect rainwater that is then re-used in other areas of the project including the buildings cooling systems.

Natural light reaches the innermost parts of the mall during daytime through the glass floor of basement 2 atrium. At night, it's the artificial light from below providing a diffuse glow tothe floors above.