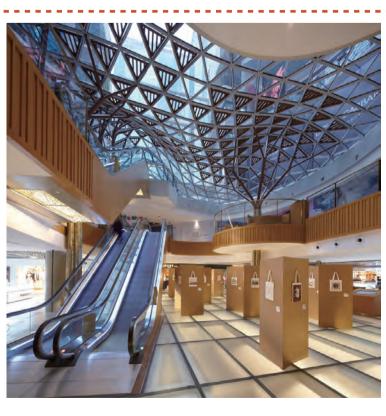

The strong visual integration throughout the six floors of the mall is achieved through the opening of an underground double height atrium at the center of the courtyard, accessible from abovethrough a 280 sqm free-form glass skylight.

Natural light reaches the innermost parts of the mall during daytime through the glass floor of basement 2 atrium. At night, it's the artificial light from below providing a diffuse glow tothe floors above.