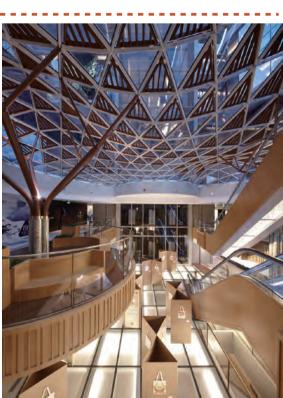

The strong visual integration throughout the six floors of the mall is achieved through the opening of an underground double height atrium at the center of the courtyard, accessible from abovethrough a 280 sqm free-form glass skylight.

Natural light reaches the innermost parts of the mall during daytime through the glass floor of basement 2 atrium. At night, it's the artificial light from below providing a diffuse glow tothe floors above.