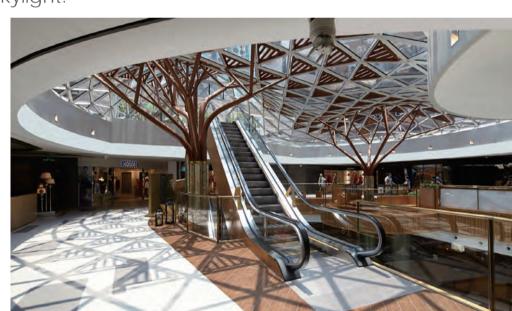

The strong visual integration throughout the six floors of the mall is achieved through the opening of an underground double height atrium at the center of the courtyard, accessible from abovethrough a 280 sqm free-form glass skylight.

Natural light reaches the innermost parts of the mall during daytime through the glass floor of basement 2 atrium. At night, it's the artificial light from below providing a diffuse glow tothe floors above.